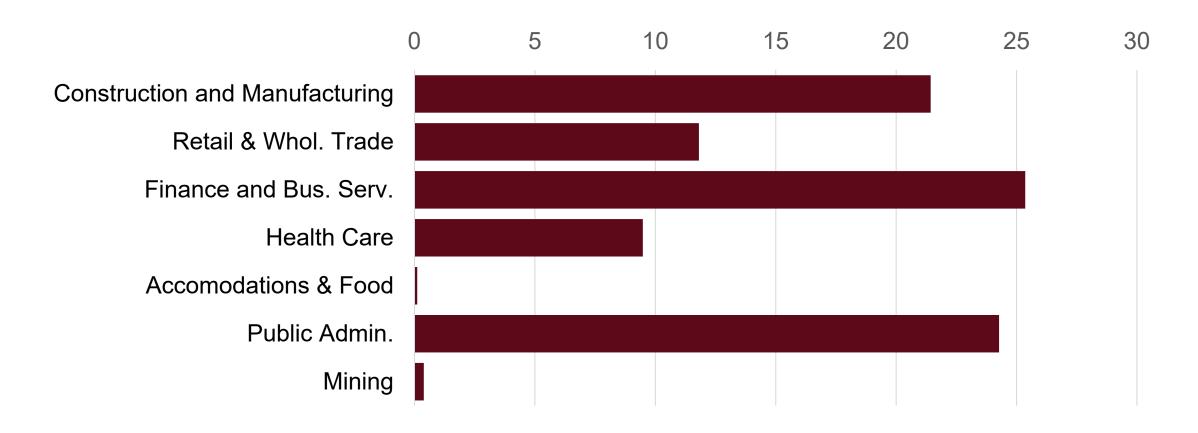

#### A More Normal Year for Great Falls in 2023

Inflation-corrected Total Wage Growth, Cascade County, \$ Millions, 2022-23