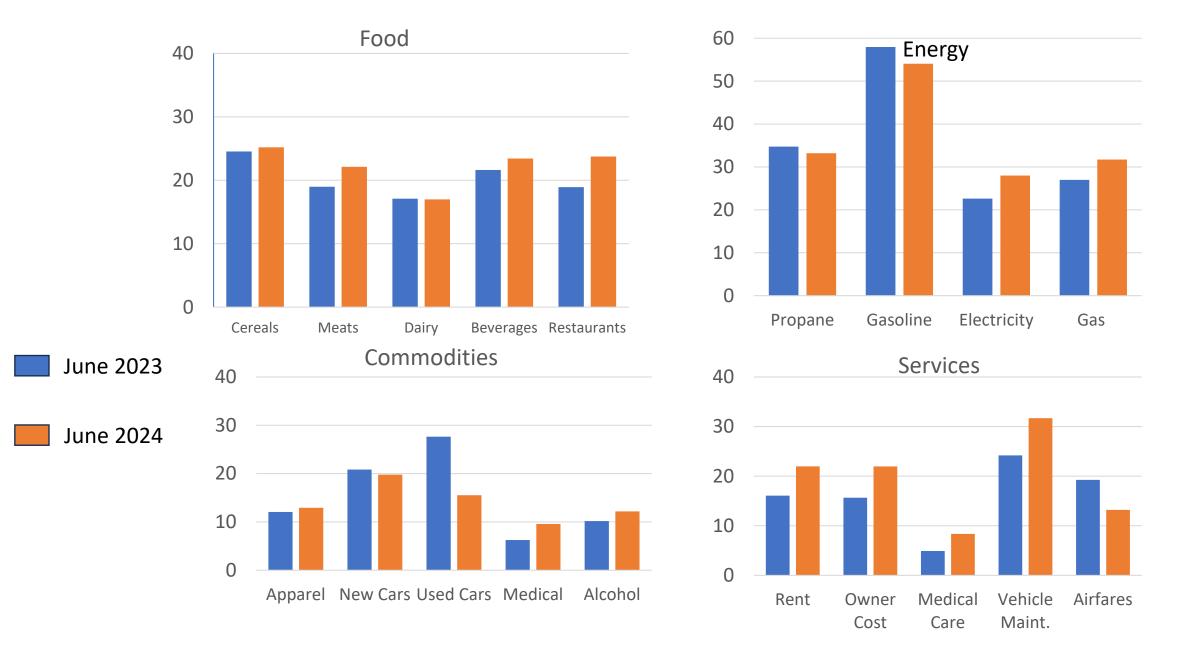

eleration another upside surprise
- Inflation is fading, high prices are not
- Interest rate cuts will finally come down – or not

- Housing markets are frozen
- Manufacturing economy is slowing down
- Worker shortages easing, inventories slowly recovering

#### Not Much Growth in the U.S. Forecast

Percent Growth, Real Gross Domestic Product, 2022Q4 – 2024Q4



Source: S&P Global





# Interest payments on Federal debt now exceed defense spending



#### **Commodity Prices Are Mixed**

#### **Materials & Foodstuffs**

(as of Jun 2024)



#### **Metals & Energy**

(as of Jun 2024)



## Had Headline Inflation Has Fallen Impressively

12-month percent change, Consumer Price Index, All Items



#### Transportation and Housing Fueling Inflation



#### Inflation Since October 2020, percent



#### **U.S. Job Postings Close to Pre-Covid Levels**



#### Montana Added 10,650 Jobs Last Year

Seasonally Adjusted Covered Employment, 2018-23

Jobs



Source: U.S. Bureau of Labor Statistics, Quarterly Census of Employment and Wages

#### Montana Had Balanced Growth in 2023

Inflation-corrected Total Wage Growth, Montana, \$ Millions, 2022-23



#### Billings Growth Picked Up in 2023

Inflation-corrected Total Wage Growth, Yellowstone County, \$ Millions, 2022-23



#### **Tech Growth Stood Out in Bozeman**

Inflation-corrected Total Wage Growth, Gallatin County, \$ Millions, 2022-23



#### **Butte-Silver Bow in 2023**

Inflation-corrected Total Wage Growth, Silver Bow County, \$ Millions, 2022-23



#### **Commercial Construction Strong in 2023**

Inflation-corrected Total Wage Gro