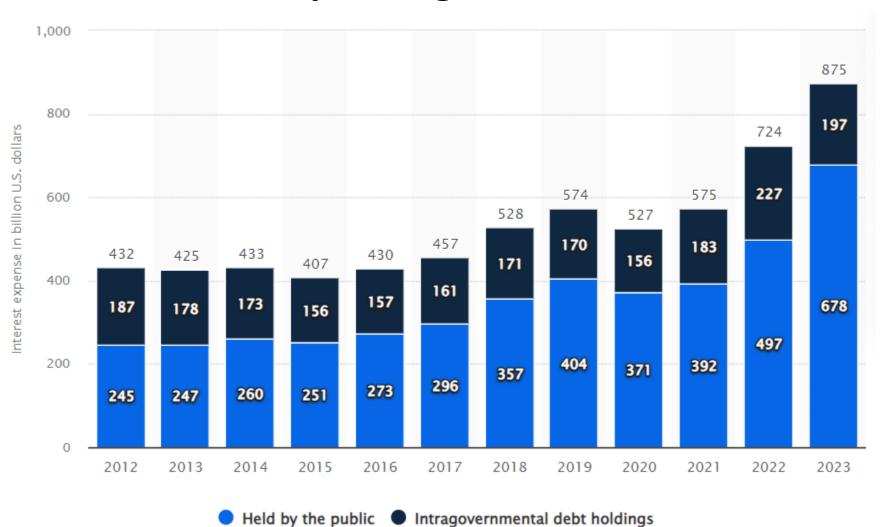

### 2024 MIDYEAR ECONOMIC UPDATE



# The Economic Outlook for the U.S. and Montana

Patrick M. Barkey, Director Bureau of Business and Economic Research University of Montana

### The U.S. Economy Continues to Overperform

- Second quarter acceleration another upside surprise
- Inflation is fading, high prices are not
- Interest rate cuts will finally come down – or not

- Housing markets are frozen
- Manufacturing economy is slowing down
- Worker shortages easing, inventories slowly recovering

#### Not Much Growth in the U.S. Forecast

Percent Growth, Real Gross Domestic Product, 2022Q4 – 2024Q4



Source: S&P Global





# Interest payments on Federal debt now exceed defense spending



#### **Commodity Prices Are Mixed**

#### **Materials & Foodstuffs**

(as of Jun 2024)



#### **Metals & Energy**

(as of Jun 2024)



## Had Headline Inflation Has Fallen Impressively

12-month percent change, Consumer Price Index, All Items



#### Transportation and Housing Fueling Inflation



#### Inflation Since October 2020, percent



#### **U.S. Job Postings Close to Pre-Covid Levels**



#### Montana Added 10,650 Jobs Last Year

Seasonally Adjusted Covered Employment, 2018-23

Jobs



Source: U.S. Bureau of Labor Statistics, Quarterly Census of Employment and Wages

#### Montana Had Balanced Growth in 2023

Inflation-corrected Total Wage Growth, Montana, \$ Millions, 2022-23



#### Billings Growth Picked Up in 2023

Inflation-corrected Total Wage Growth, Yellowstone County, \