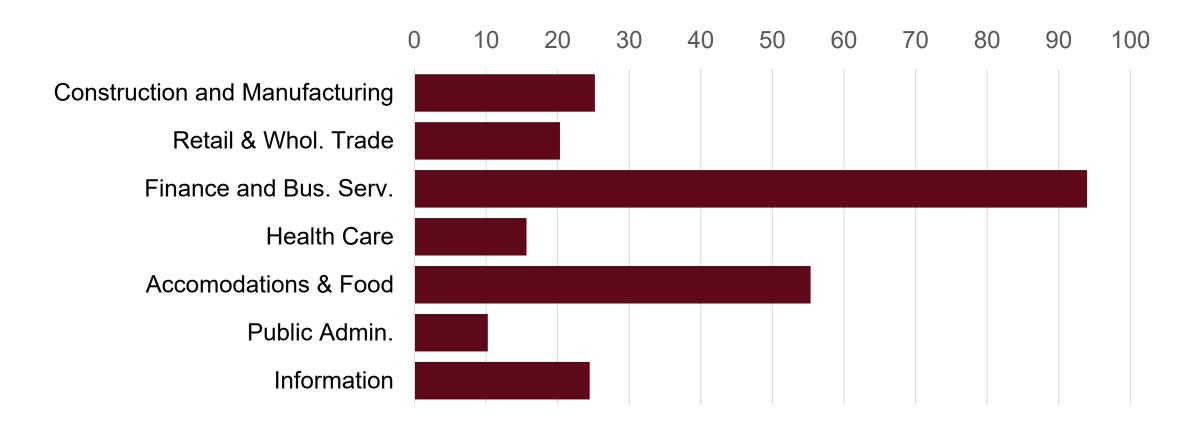

#### **Commercial Construction Strong in 2023**

Inflation-corrected Total Wage Growth, Lewis & Clark County, \$ Millions, 2022-23