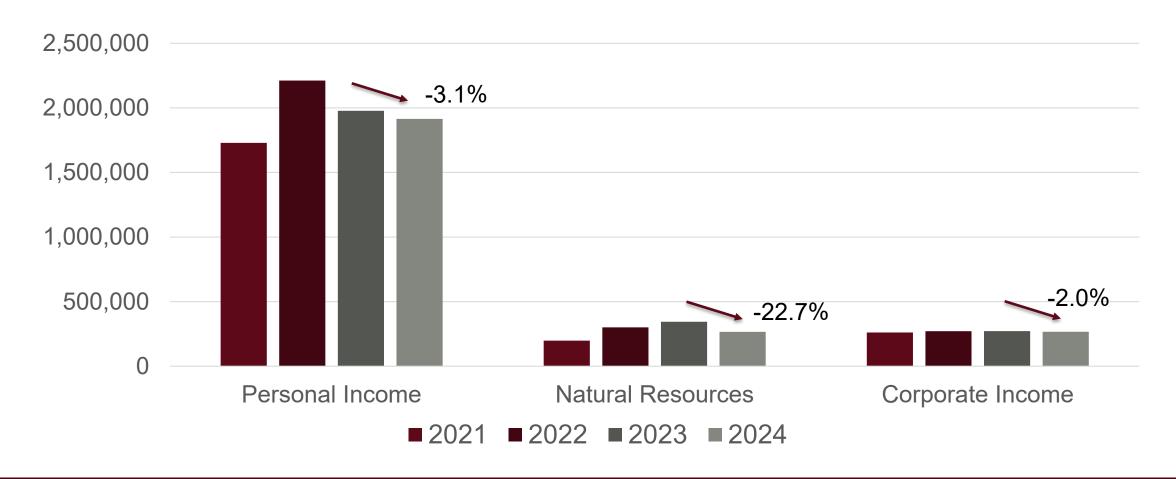

th, Silver Bow County, \$ Millions, 2022-23



#### **Commercial Construction Strong in 2023**

Inflation-corrected Total Wage Growth, Lewis & Clark County, \$ Millions, 2022-23



#### A More Normal Year for Great Falls in 2023

Inflation-corrected Total Wage Growth, Cascade County, \$ Millions, 2022-23



#### Tech and Health Care Led Growth in 2023

Inflation-corrected Total Wage Growth, Missoula County, \$ Millions, 2022-23



#### Health Care Resumes Growth in Kalispell in 2023

Inflation-corrected Total Wage Growth, Flathead County, \$ Millions, 2022-23



#### **Total Wage Growth Was More Balanced in 2023**

Inflation-corrected Total Wage Growth, Millions of \$



#### FY 2024 Montana Tax Collections Stagnate

#### \$ Thousands



#### Revenues Decline in Inflation Corrected Terms



#### Percent change in inflation-adjusted state tax revenues

July 2023 - May 2024 vs July 2022 - Mayl 2023, percentage change



Notes: Complete data is still not available for Florida, Nevada, New Mexico, and Wyoming. https://www.urban.org/policy-centers/cross-center-initiatives/state-and-local-finance-initiative/projects/state-tax-and-economic-review

#### **Slower Growth for Montana Next Year**

Employment, Real Wages and Salary and Real Income Growth, Actual and Forecast, Percent



Source: IHS Markit