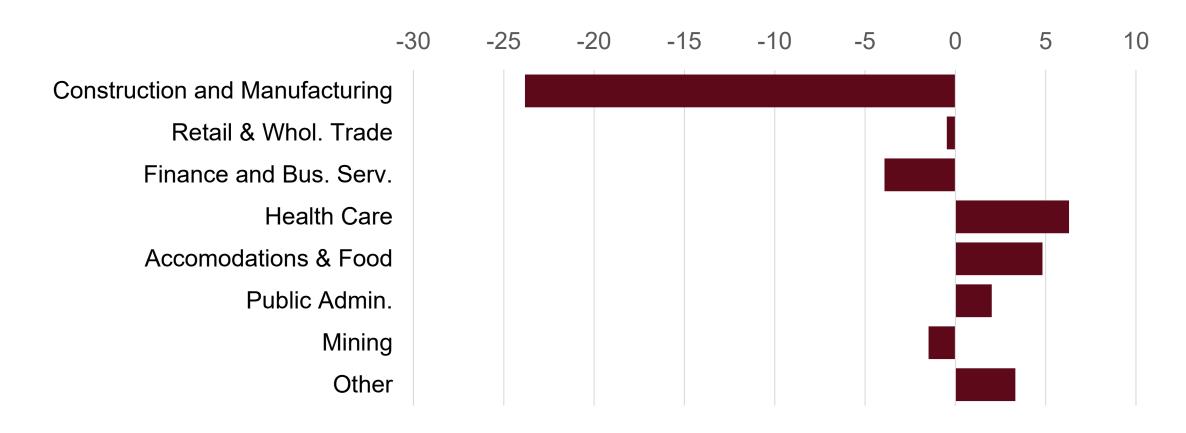

#### Montana Had Balanced Growth in 2023

Inflation-corrected Total Wage Growth, Montana, \$ Millions, 2022-23