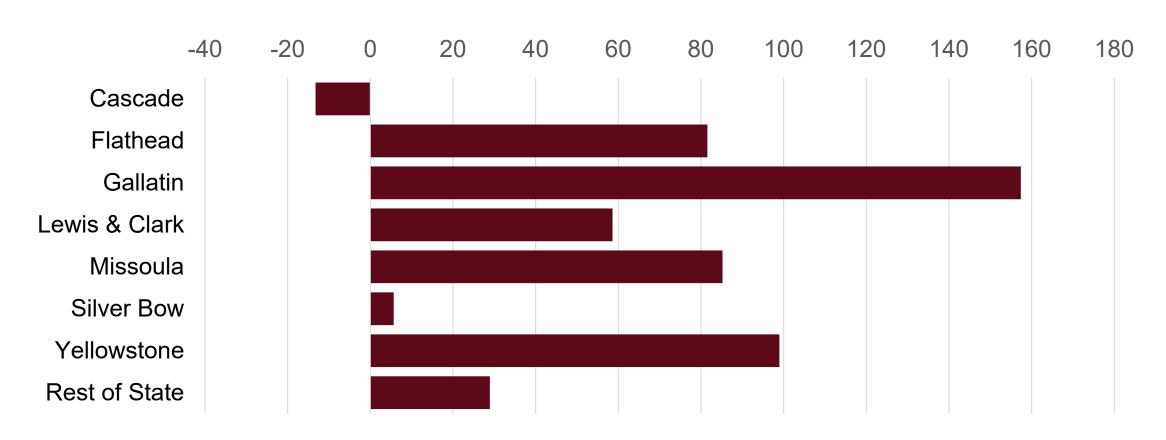

#### **Total Wage Growth Was More Balanced in 2023**

Inflation-corrected Total Wage Growth, Millions of \$