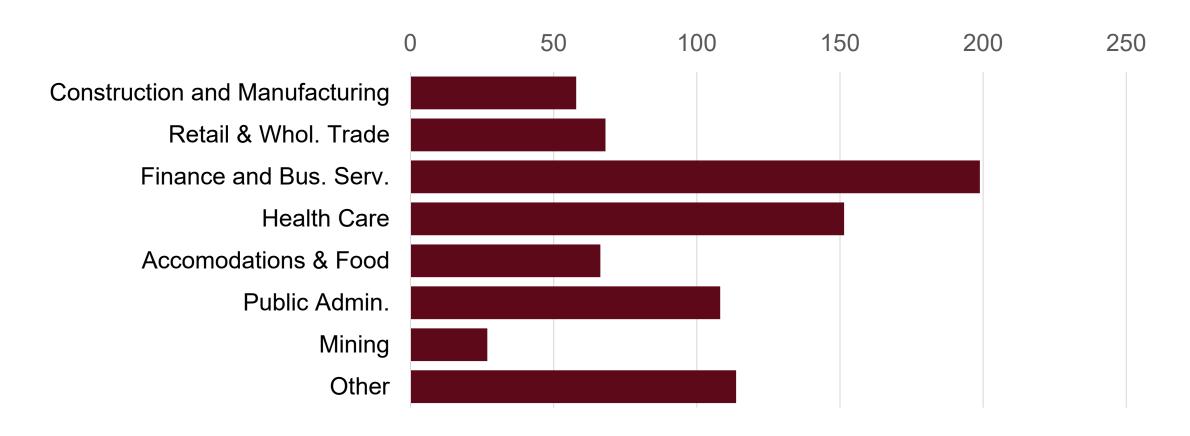

#### **Total Wage Growth Was More Balanced in 2023**

Inflation-corrected Total Wage Growth, Millions of \$