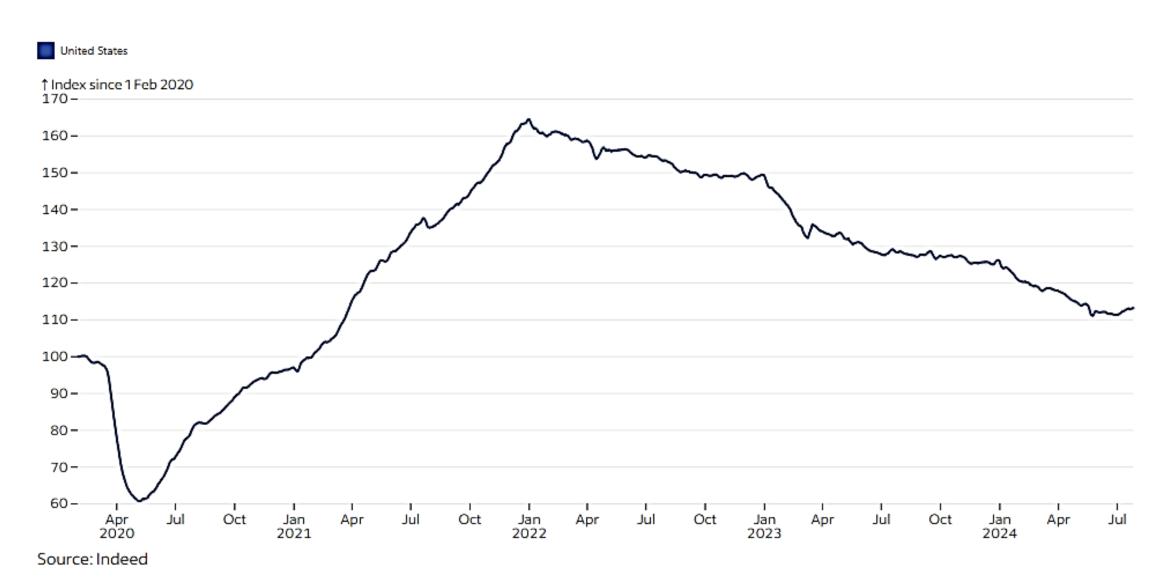

high prices are not
- Interest rate cuts will finally come down – or not

- Housing markets are frozen
- Manufacturing economy is slowing down
- Worker shortages easing, inventories slowly recovering

#### Not Much Growth in the U.S. Forecast

Percent Growth, Real Gross Domestic Product, 2022Q4 – 2024Q4



Source: S&P Global





# Interest payments on Federal debt now exceed defense spending



#### **Commodity Prices Are Mixed**

#### **Materials & Foodstuffs**

(as of Jun 2024)



#### **Metals & Energy**

(as of Jun 2024)



## Had Headline Inflation Has Fallen Impressively

12-month percent change, Consumer Price Index, All Items



#### Transportation and Housing Fueling Inflation



#### Inflation Since October 2020, percent



#### **U.S. Job Postings Close to Pre-Covid Levels**



#### Montana Added 10,650 Jobs Last Year

Seasonally Adjusted Covered Employment, 2018-23

Jobs



Source: U.S. Bureau of Labor Statistics, Quarterly Census of Employment and Wages

#### Montana Had Balanced Growth in 2023

Inflation-corrected Total Wage Growth, Montana, \$ Millions, 2022-23



#### Billings Growth Picked Up in 2023

Inflation-corrected Total Wage Growth, Yellowstone County, \$ Millions, 2022-23



#### **Tech Growth Stood Out in Bozeman**

Inflation-corrected Total Wage Growth, Gallatin County, \$ Millions, 2022-23



#### **Butte-Silver Bow in 2023**

Inflation-corrected Total Wage Growth, Silver Bow County, \$ Millions, 2022-23



#### **Commercial Construction Strong in 2023**

Inflation-corrected Total Wage Growth, Lewis & Clark County, \$ Millions, 2022-23



####