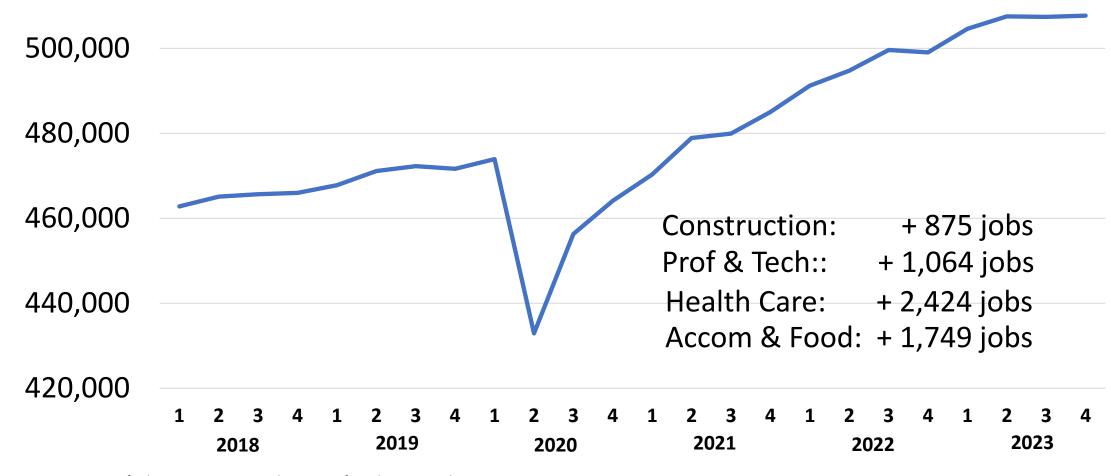

#### Montana Added 10,650 Jobs Last Year

Seasonally Adjusted Covered Employment, 2018-23

Jobs

Source: U.S. Bureau of Labor Statistics, Quarterly Census of Employment and Wages