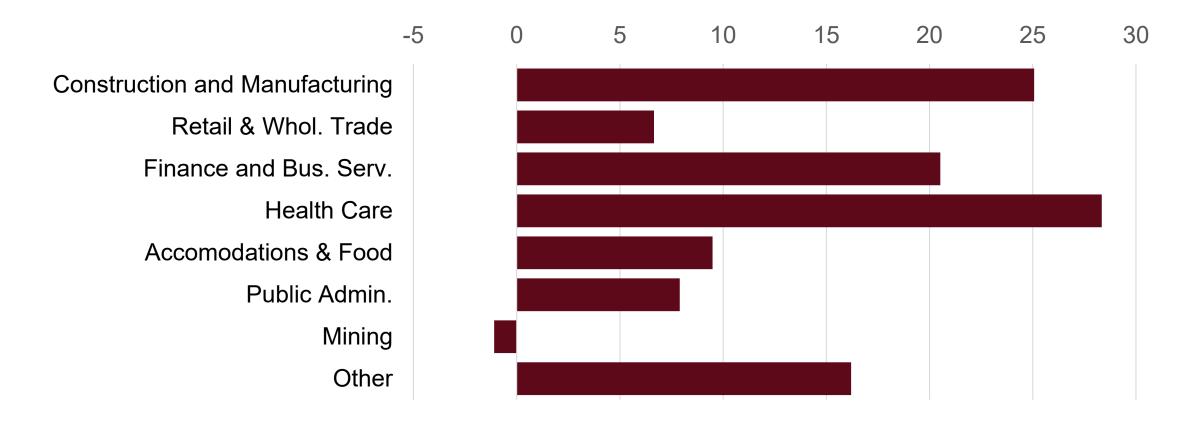

#### Tech and Health Care Led Growth in 2023

Inflation-corrected Total Wage Growth, Missoula County, \$ Millions, 2022-23