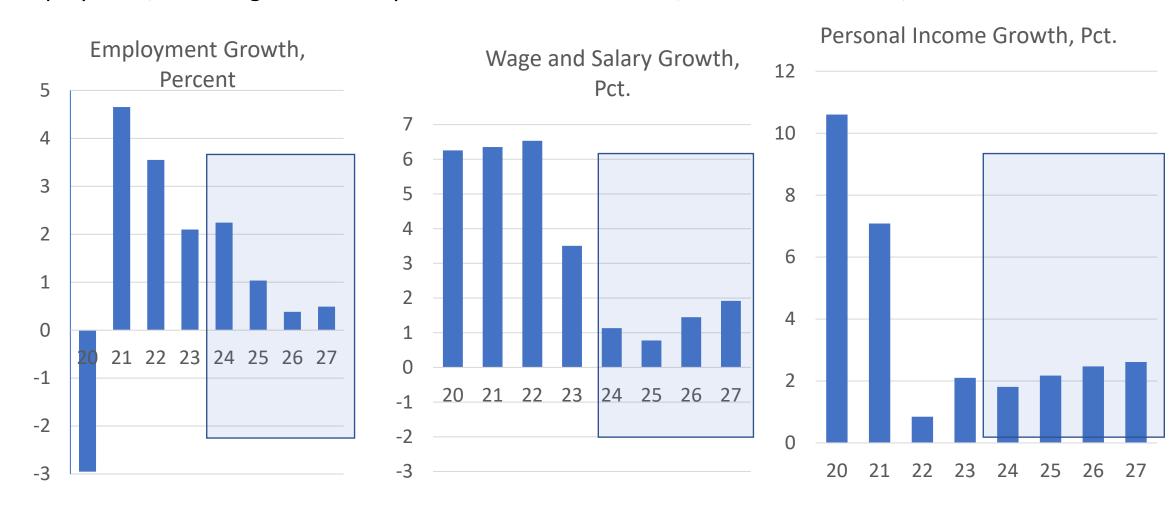

#### **Slower Growth for Montana Next Year**

Employment, Real Wages and Salary and Real Income Growth, Actual and Forecast, Percent

Source: IHS Markit