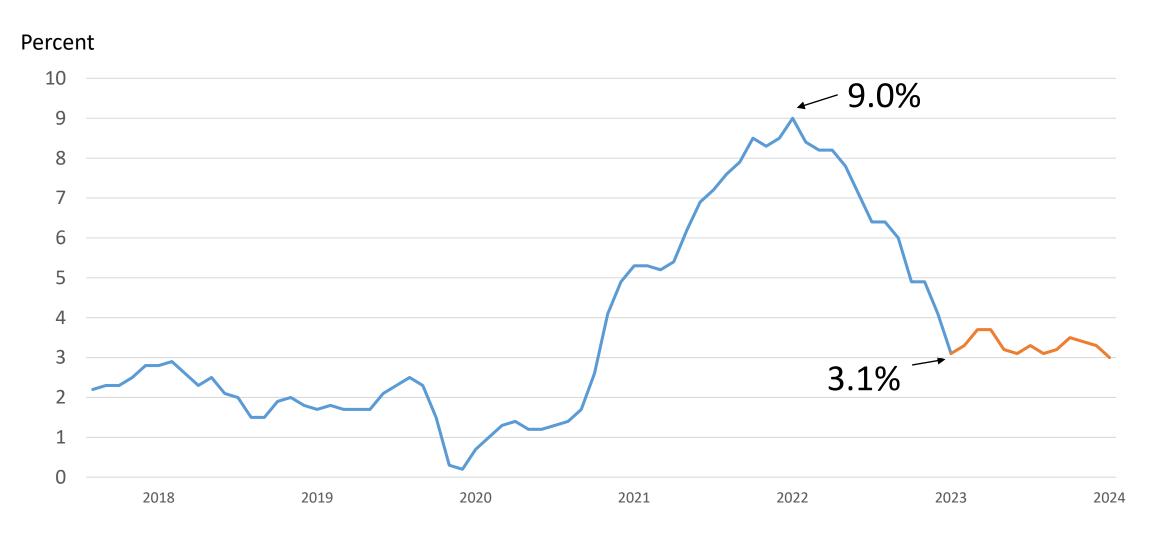

## Had Headline Inflation Has Fallen Impressively

12-month percent change, Consumer Price Index, All Items