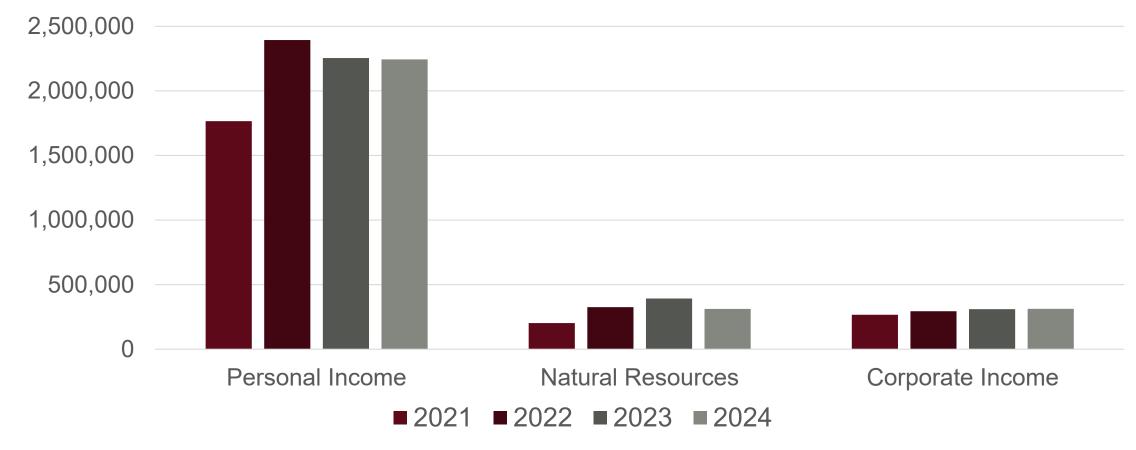

ver Bow in 2023**

Inflation-corrected Total Wage Growth, Silver Bow County, \$ Millions, 2022-23



#### **Commercial Construction Strong in 2023**

Inflation-corrected Total Wage Growth, Lewis & Clark County, \$ Millions, 2022-23



#### A More Normal Year for Great Falls in 2023

Inflation-corrected Total Wage Growth, Cascade County, \$ Millions, 2022-23



#### Tech and Health Care Led Growth in 2023

Inflation-corrected Total Wage Growth, Missoula County, \$ Millions, 2022-23



#### Health Care Resumes Growth in Kalispell in 2023

Inflation-corrected Total Wage Growth, Flathead County, \$ Millions, 2022-23



#### **Total Wage Growth Was More Balanced in 2023**

Inflation-corrected Total Wage Growth, Millions of \$



#### FY 2024 Montana Tax Collections Stagnate

#### \$ Thousands



#### Revenues Decline in Inflation Corrected Terms



#### Percent change in inflation-adjusted state tax revenues

July 2023 - May 2024 vs July 2022 - Mayl 2023, percentage change



Notes: Complete data is still not available for Florida, Nevada, New Mexico, and Wyoming. https://www.urban.org/policy-centers/cross-center-initiatives/state-and-local-finance-initiative/projects/state-tax-and-economic-review

#### **Slower Growth for Montana Next Year**

Employment, Real Wages and Salary and Real Income Growth, Actual and Forecast, Percent



Source: IHS Markit