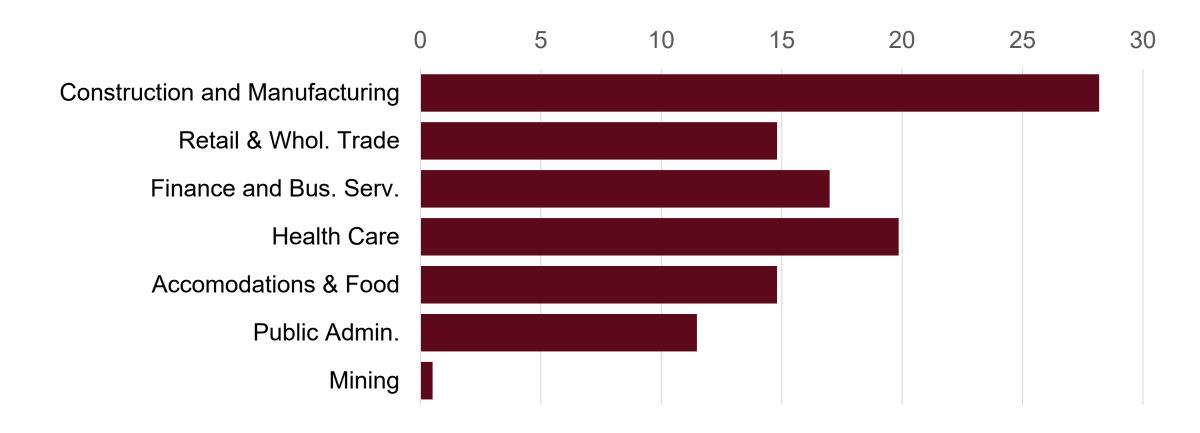

#### Montana Had Balanced Growth in 2023

Inflation-corrected Total Wage Growth, Montana, \$ Millions, 2022-23