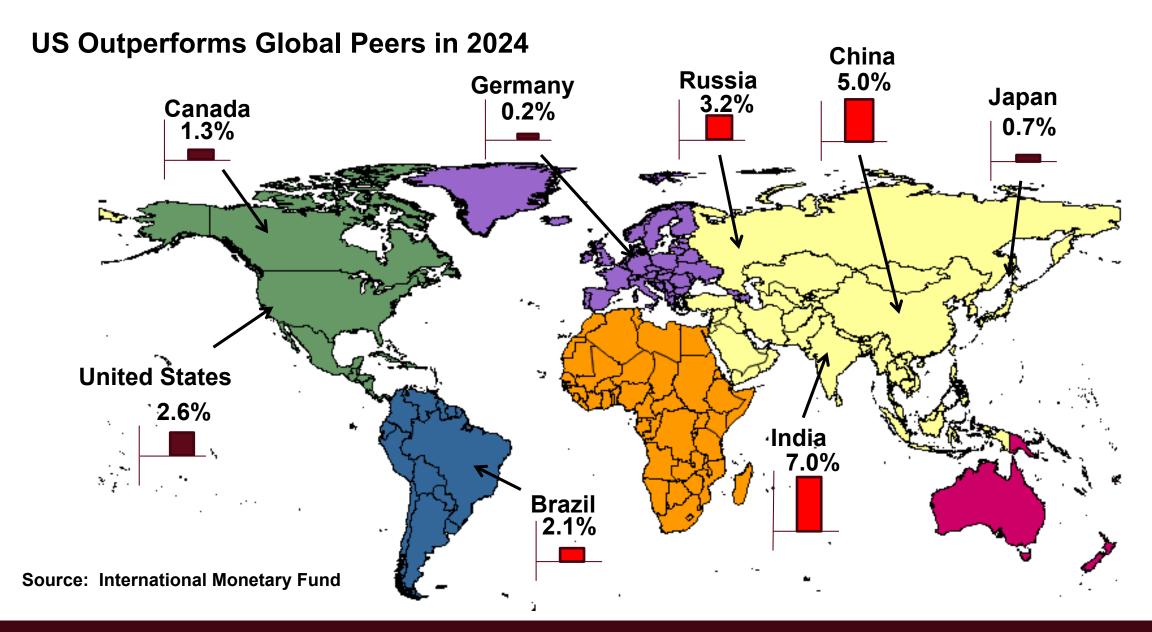

### The U.S. Economy Continues to Overperform

- Second quarter acceleration another upside surprise
- Inflation is fading, high prices are not
- Interest rate cuts will finally come down – or not

- Housing markets are frozen
- Manufacturing economy is slowing down
- Worker shortages easing, inventories slowly recovering