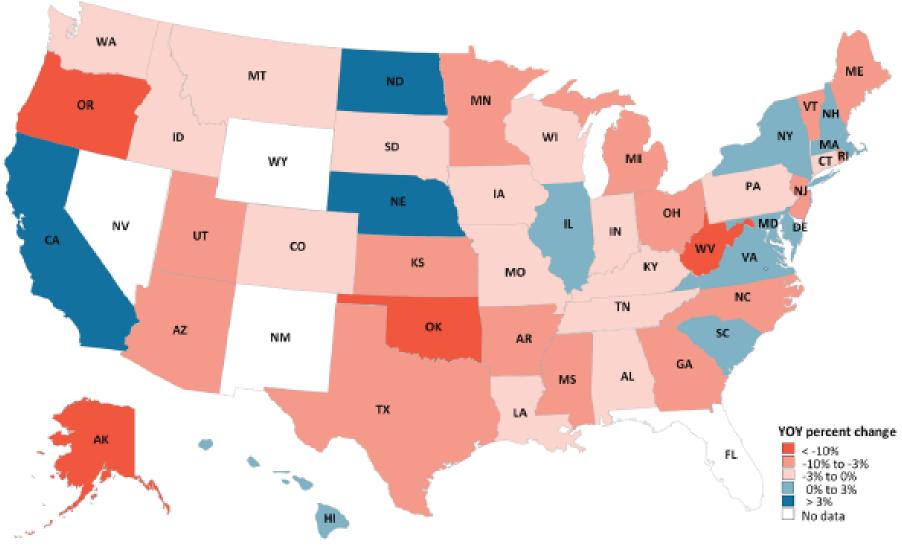

#### Percent change in inflation-adjusted state tax revenues

July 2023 - May 2024 vs July 2022 - Mayl 2023, percentage change

Notes: Complete data is still not available for Florida, Nevada, New Mexico, and Wyoming. https://www.urban.org/policy-centers/cross-center-initiatives/state-and-local-finance-initiative/projects/state-tax-and-economic-review