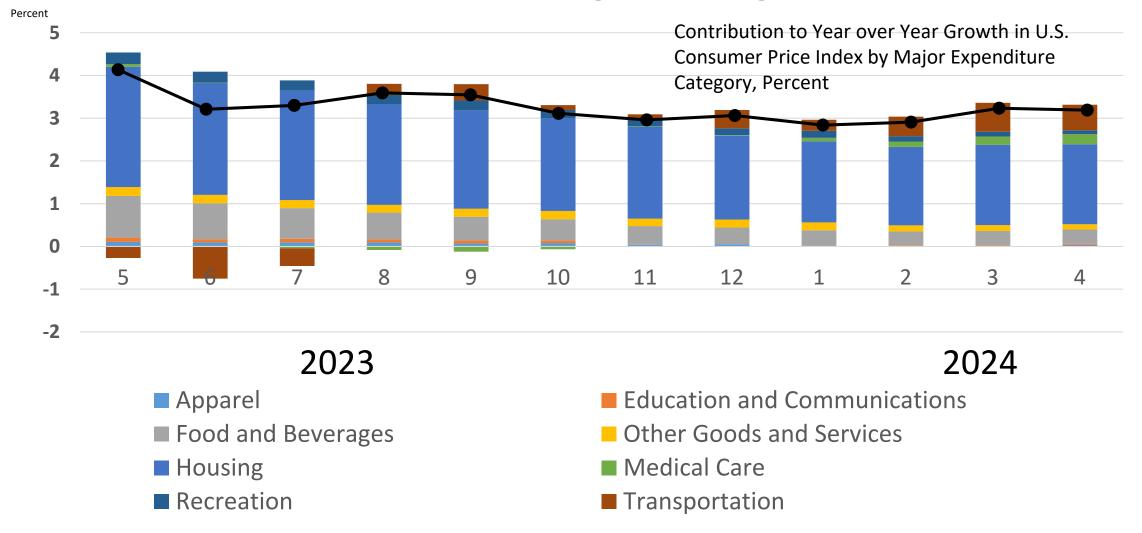

#### Transportation and Housing Fueling Inflation

#### Inflation Since October 2020, percent