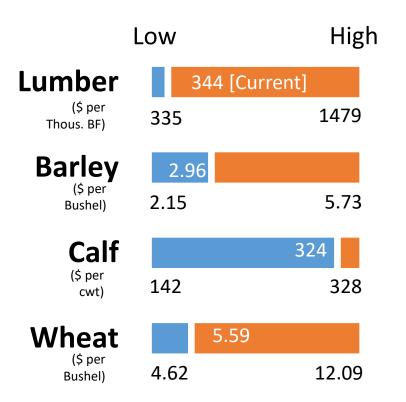

#### **Commodity Prices Are Mixed**

#### **Materials & Foodstuffs**

(as of Jun 2024)