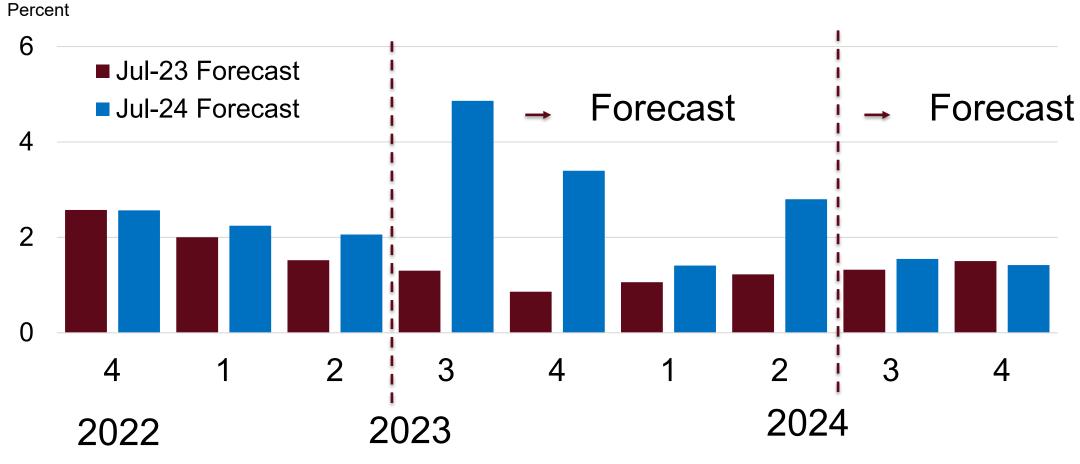

#### Not Much Growth in the U.S. Forecast

Percent Growth, Real Gross Domestic Product, 2022Q4 – 2024Q4

Source: S&P Global