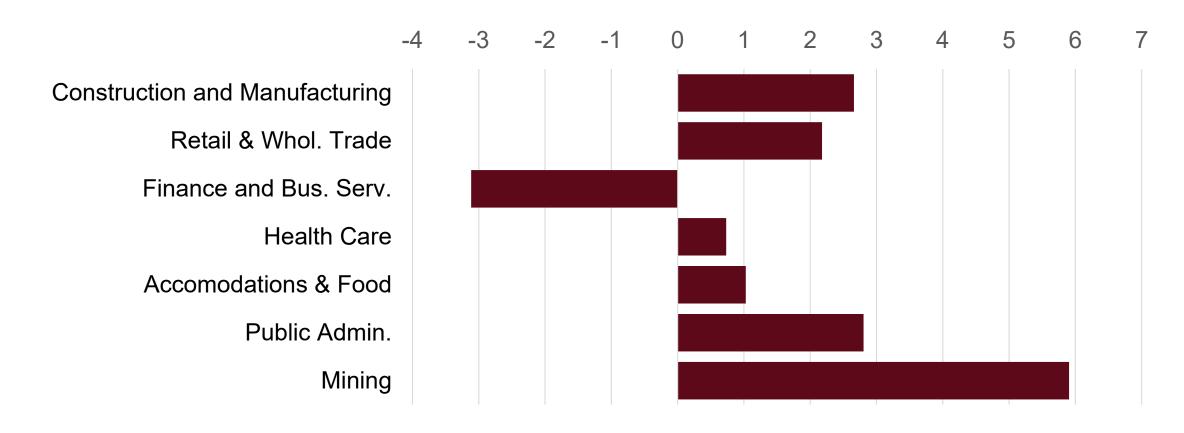

#### **Butte-Silver Bow in 2023**

Inflation-corrected Total Wage Growth, Silver Bow County, \$ Millions, 2022-23