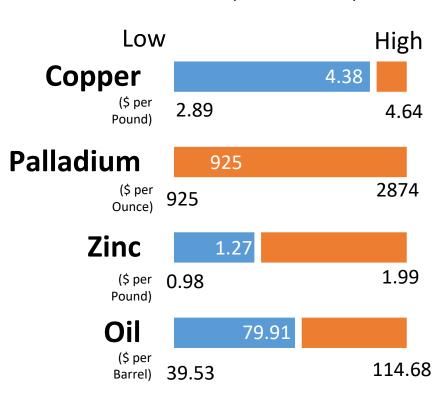

# The Economic Outlook for the U.S. and Montana

Patrick M. Barkey, Director Bureau of Business and Economic Research University of Montana

### The U.S. Economy Continues to Overperform

- Second quarter acceleration another upside surprise
- Inflation is fading, high prices are not
- Interest rate cuts will finally come down – or not

- Housing markets are frozen
- Manufacturing economy is slowing down
- Worker shortages easing, inventories slowly recovering

#### Not Much Growth in the U.S. Forecast

Percent Growth, Real Gross Domestic Product, 2022Q4 – 2024Q4



Source: S&P Global





# Interest payments on Federal debt now exceed defense spending



#### **Commodity Prices Are Mixed**

#### **Materials & Foodstuffs**

(as of Jun 2024)



#### **Metals & Energy**

(as of Jun 2024)



## Had Headline Inflation Has Fallen Impressively

12-month percent change, Consumer Price Index, All Items



#### Transportation and Housing Fueling Inflation



#### Inflation Since October 2020, percent



#### **U.S. Job Postings Close to Pre-Covid Levels**



#### Montana Added 10,650 Jobs Last Year

Seasonally Adjusted Covered Employment, 2018-23

Jobs



Source: U.S. Bureau of Labor Statistics, Quarterly Census of Employment and Wages

#### Montana Had Balanced Growth in 2023

Inflation-corrected Total Wage Growth, Montana, \$ Millions, 2022-23



#### Billings Growth Picked Up in 2023

Inflation-corrected Total Wage Growth, Yellowstone County, \$ Millions, 2022-23



#### **Tech Growth Stood Out in Bozeman**

Inflation-corrected Total Wage Growth, Gallatin County, \$ Millions, 2