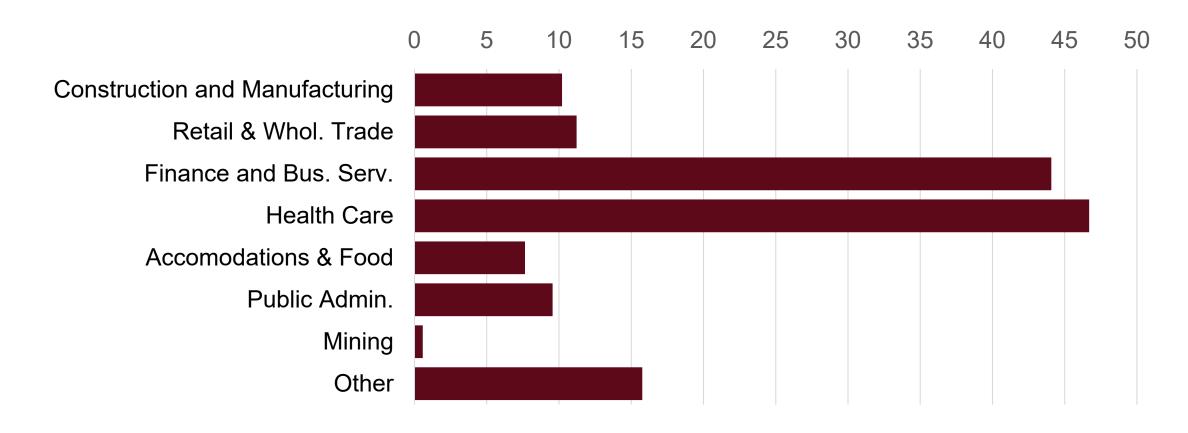

#### A More Normal Year for Great Falls in 2023

Inflation-corrected Total Wage Growth, Cascade County, \$ Millions, 2022-23